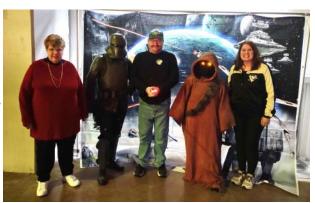

On Saturday, March 23rd, we traveled to the Mohegan Sun Arena, Wilkes-Barre, to watch the Penguins vs Utica Comets. It was "Star Wars" Night. We enjoyed a great game, good food, and a fantastic time. The only thing missing was YOU! Won't you join us on our next Arc Road Trip?