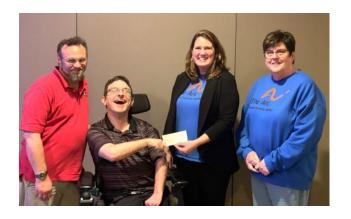

FISH #1

FISH#2

FISH#3

The Sunbury Kiwanis Club presented The Arc Susquehanna Valley with a \$500 check to our Driving for Accessibility Van Fund.

THANK YOU!