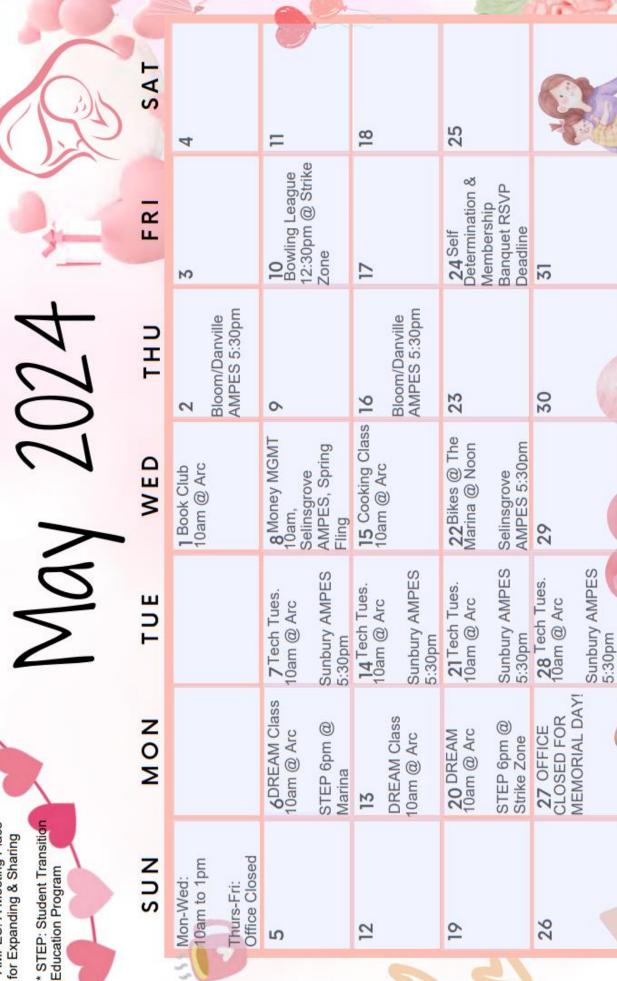

#### **Arc at The Park**

May 22nd and June 26th

Join us at The Shikellamy State Park Marina on May 22nd and June 26th for afternoons filled with fun, friendship, and accessible biking. Pack a lunch and enjoy some sun! Starts at Noon.

#### UPCOMING MAY 2024 OPPORTUNITIES

Monday, May 13th, 10 a.m. to 11:30 a.m.; 326 Market Street, Sunbury; ZOOM link will be provided. Bill Stillman Anti-Bullying Presentation.

Monday, May 20th, 10 a.m. to 11:30 a.m.; Seeds of Freedom Raised Bed Gardens, South 5th Street, Sunbury (by Degenstein Library). No Zoom.

#### **Community Learning Institute:**

Wednesdays, 10 a.m.—11 a.m. at 326 Market Street, Sunbury.

May 1st and June 5th: Book Club

May 8th and June 12th: Money Management

May 15th and June 19th: Arc Test Kitchen

May 22nd and June 26th: Accessible Biking @ Shikellamy Marina

\*AMPES: A Meeting Place for Expanding & Sharing

Education Program