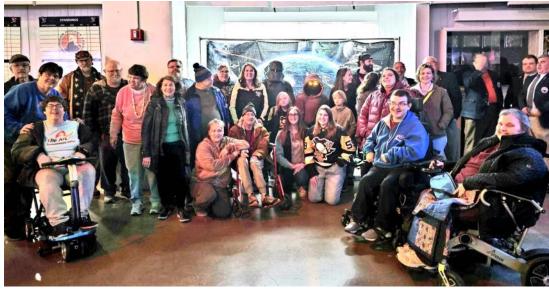

On Saturday, March 23rd, we traveled to the Mohegan Sun Arena, Wilkes-Barre, to watch the Penguins vs Utica Comets. It was "Star Wars" Night. We enjoyed a great game, good food, and a fantastic time. The only thing missing was YOU! Won't you join us on our next Arc Road Trip?